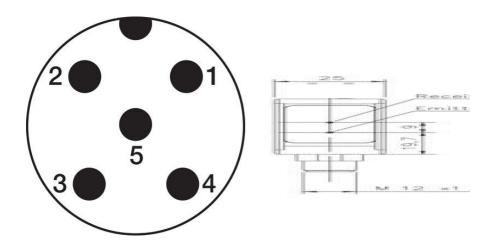

# SPECIFICATIONS

Approvals

| Dimension (mm)                  | 50 x 50 x 25           |
|---------------------------------|------------------------|
| Distance Max                    | 5000 mm                |
| Distance Min                    | 100 mm                 |
| Electrical connection           | M12 5 pole connector   |
| Function                        | Dark On/Light On       |
| IP Class                        | IP67                   |
| LED indicator                   | Yes                    |
| Lens material                   | РММА                   |
| Light type                      | Green LED, IR LED      |
| Material of body                | ABS plastic            |
| Output                          | NPN, PNP               |
| Output current max              | 0,1 A                  |
| Photocell technology            | Background suppression |
| Reaction time                   | 8,5 ms                 |
| Supply voltage                  | 24 V DC                |
| Temperature range bearing, from | -25 °C                 |
| Temperature range bearing, to   | 70 °C                  |
| Temperature range from          | -15 °C                 |
| Temperature range to            | 55 °C                  |
| Type of light                   | LED                    |
| Weight                          | 50 g                   |