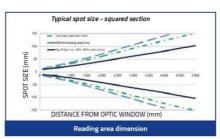

# SPECIFICATIONS

Approvals

| Dimension (mm)                  | 50 x 50 x 25           |
|---------------------------------|------------------------|
| Distance Max                    | 5000 mm                |
| Distance Min                    | 100 mm                 |
| Electrical connection           | M12 5 pole connector   |
| Function                        | Dark On/Light On       |
| IP Class                        | IP67                   |
| LED indicator                   | Yes                    |
| Lens material                   | РММА                   |
| Light type                      | Green LED, IR LED      |
| Material of body                | ABS plastic            |
| Output                          | NPN, PNP               |
| Output current max              | 0,1 A                  |
| Photocell technology            | Background suppression |
| Reaction time                   | 8,5 ms                 |
| Supply voltage                  | 24 V DC                |
| Temperature range bearing, from | -25 °C                 |
| Temperature range bearing, to   | 70 °C                  |
| Temperature range from          | -15 °C                 |
| Temperature range to            | 55 °C                  |
| Type of light                   | LED                    |
| Weight                          | 50 g                   |