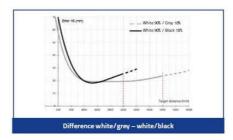

### PRODUCT DESCRIPTION

S65-M is the new long range background suppressor based on Time Of Flight technology. The S65-M can easily detect objects at a distance up to 5m and is ideal for precise and reliable detection applications.

#### FEATURES & BENEFITS

- · Long Range background suppression detection up to 5 m
- · Cost effective solution for precise and reliable detection
- Risk-free Infrared LED emission and embedded green LED pointer
- Two independent fully programmable outputs
- NPN/PNP or IO-Link connection models
- Rugged plastic housing in compact 50 x 50 x 24mm format